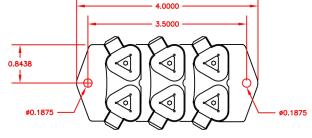

## **PRODUCT FEATURES**

- Reduces bus harnessing
- · Reduces actual and production costs
- Reduces bus connections increasing quality & durability
- · Eases troubleshooting of harnesses
- Potted for a true IP67 rating
- Operating & storage temp rating -45°C to +85°C
- 6 x DT04-3P Deutsch Connectors
  - 18 x Gold Plated Pins
  - 2 x W3P-J1939 Blue Wedge Locks
  - 4 x W3P Green Wedge Locks
- Rugged ABS Housing