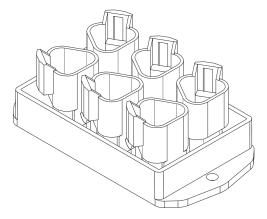

## J1939 Bus Splitter

This CAN bus splitter provides a cost effective and space efficient way of connecting multiple devices to the J1939 CAN bus. This module reduces cost by eliminating Y adapters and extra harnesses typically used to provide additional connections to the bus.

## **PRODUCT FEATURES**

- Reduces bus harnessing
- · Reduces actual and production costs
- Reduces bus connections increasing quality & durability
- · Eases troubleshooting of harnesses
- Potted for a true IP67 rating
- Operating & storage temp rating -45°C to +85°C
- 6 x DT04-3P Deutsch Connectors
  - 18 x Gold Plated Pins
  - 2 x W3P-J1939 Blue Wedge Locks
  - 4 x W3P Green Wedge Locks
- Rugged ABS Housing