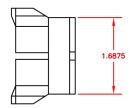

## **PRODUCT FEATURES**

- Reduces bus harnessing
- · Reduces actual and production costs
- Reduces bus connections increasing quality & durability
- · Eases troubleshooting of harnesses
- Potted for a true IP67 rating
- Operating & storage temp rating -45°C to +85°C
- 6 x DT04-3P Deutsch Connectors
  - 18 x Gold Plated Pins
  - 2 x W3P-J1939 Blue Wedge Locks
  - 4 x W3P Green Wedge Locks
- Rugged ABS Housing